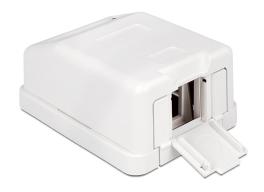

# **Delock Keystone Surface Mounted Box 1 Port with dust cover**

## Description

This empty box by Delock can be used as a junction box on the wall or in enclosures. With its standardized dimensions, it is suitable for easy snap-in mounting of one Keystone module.

#### **Technical details**

- One Keystone port 19.2 x 14.9 mm
- Dust cover for the Keystone port
- Cable routing 180°
- Integrated name plate
- · Color: White
- Dimensions (LxWxH): ca. 65 x 47 x 29 mm