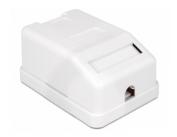

# **Delock Keystone Surface Mounted Box 1 Port with dust cover**

## Description

This empty box by Delock can be used as a junction box on the wall or in enclosures. With its standardized dimensions, it is suitable for easy snap-in mounting of one Keystone module.

#### **Technical details**

- One Keystone port 19.2 x 14.9 mm
- Dust cover for the Keystone port
- Cable routing 180°
- Integrated name plate
- · Color: White
- Dimensions (LxWxH): ca. 65 x 47 x 29 mm