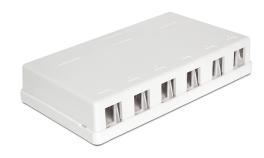

### Description

This empty box by Delock can be used as a junction box on the wall or in enclosures. With its standardized dimensions, it is suitable for easy snap-in mounting of 6 Keystone modules.

#### **Technical details**

- 6 Keystone ports 19.2 x 14.9 mm
- Cable routing 180°
- · Integrated name plate
- · Colour: white
- Dimensions (LxWxH): ca. 166 x 84 x 30 mm