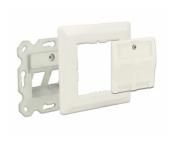

## **Description**

This wall outlet by Delock can be installed in-wall or on a back box with 60 mm mounting holes. With its standardized dimensions, it is suitable for easy snap-in mounting of 2 Keystone modules.

#### **Technical details**

- 2 Keystone ports 19.2 x 14.9 mm
- 40° angle of Keystone modules
- · Dust covers
- Integrated name plate
- Design suitable central plate 50 x 50 mm
- Mounting holes 60 mm
- Colour: pure white RAL 9010
- Dimensions (LxWxH): ca. 80 x 80 x 23.6 mm