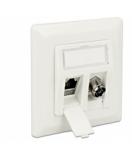

## **Description**

This wall outlet by Delock can be installed in-wall or on a back box with 60 mm mounting holes. With its standardized dimensions, it is suitable for easy snap-in mounting of 2 Keystone modules.

#### **Technical details**

- 2 Keystone ports 19.2 x 14.9 mm
- 40° angle of Keystone modules
- · Dust covers
- Integrated name plate
- Design suitable central plate 50 x 50 mm
- Mounting holes 60 mm
- Colour: pure white RAL 9010
- Dimensions (LxWxH): ca. 80 x 80 x 23.6 mm