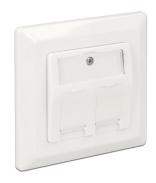

## **Description**

This wall outlet by Delock can be installed in-wall or on a back box with 60 mm mounting holes. With its standardized dimensions, it is suitable for easy snap-in mounting of 2 Keystone modules.

#### **Technical details**

- 2 Keystone ports 19.2 x 14.9 mm
- 40° angle of Keystone modules
- · Dust covers
- Integrated name plate
- Design suitable central plate 50 x 50 mm
- Mounting holes 60 mm
- Colour: pure white RAL 9010
- Dimensions (LxWxH): ca. 80 x 80 x 23.6 mm