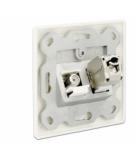

## **Description**

This wall outlet by Delock can be installed in-wall or on a back box with 60 mm mounting holes. With its standardized dimensions, it is suitable for easy snap-in mounting of 2 Keystone modules.

#### **Technical details**

- 2 Keystone ports 19.2 x 14.9 mm
- 40° angle of Keystone modules
- · Dust covers
- Integrated name plate
- Design suitable central plate 50 x 50 mm
- Mounting holes 60 mm
- Colour: pure white RAL 9010
- Dimensions (LxWxH): ca. 80 x 80 x 23.6 mm