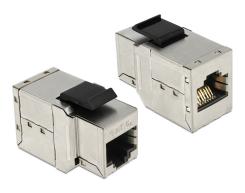

# Delock Keystone Module RJ45 jack > RJ45 jack Cat.6A

## Description

This module by Delock can be used to extend twisted pair cables. With its standardised dimensions it can be used for easy snap-in mounting in e.g. a Keystone patch panel, face plate or surface-mount box.

## **Technical details**

- Connectors:
  - 1 x RJ45 jack >
  - 1 x RJ45 jack
- 1:1 connected
- Cat.6A specification
- Shielded (STP)
- Contacts gold-plated
- For Keystone ports with 19.2 x 14.9 mm
- Dimensions (LxWxH): ca. 35.2 x 17.1 x 21.2 mm