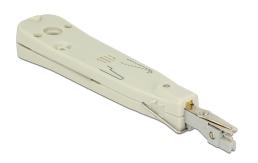

### **Description**

With this tool by Delock a network cable can be quickly and easily connected to a patch panel or network outlet. When the wire is contacted, the excess cable end is cut off.

#### **Technical details**

- For LSA and 110 IDC connectors
- For solid or stranded wire up to 0.644 mm (22 26 AWG)
- With sensor and scissors (cutting lock)
- Integrated wire hook and screwdriver blade
- · Colour: grey
- Dimensions (LxWxH): ca. 185 x 35 x 25 mm