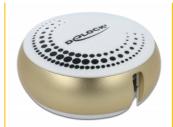

# Delock USB 2 in 1 Retractable Cable Type-A to Micro-B and Lightning™ white / gold

#### **Useful companion**

Due to its small size, the cable is a practical companion on the go and always at hand. A knotting of the cables is avoided by its winding mechanism.

#### **Technical details**

- · Connectors:
  - 1 x USB 2.0 Type-A male >
  - 1 x USB 2.0 Type Micro-B male
  - 1 x 8 pin Apple Lightning™ male
- Maximum output current: 2.1 A
- Voltage: max. 5 V
- Cable gauge:
  - 28 AWG data line
  - 24 AWG power line
- Flat cable
- Connector with metal housing
- Colour: white / gold
- Dimensions of housing (DxH): ca. 5.6 x 2.3 cm
- Length incl. connectors: ca. 92 cm (total incl. housing)