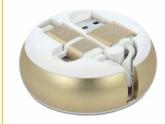

# Delock USB 2 in 1 Retractable Cable Type-A to Micro-B and Lightning™ white / gold

#### **Useful companion**

Due to its small size, the cable is a practical companion on the go and always at hand. A knotting of the cables is avoided by its winding mechanism.

#### **Flexible**

The cable can be pulled out in five stages and thus offers different cable lengths, depending on requirements.

#### **Technical details**

- · Connectors:
  - 1 x USB 2.0 Type-A male >
  - 1 x USB 2.0 Type Micro-B male
  - 1 x 8 pin Apple Lightning™ male
- Maximum output current: 2.1 A
- Voltage: max. 5 V
- Cable gauge:
  - 28 AWG data line
  - 24 AWG power line
- Flat cable
- Connector with metal housing
- Colour: white / gold
- Dimensions of housing (DxH): ca. 5.6 x 2.3 cm
- Length incl. connectors: ca. 92 cm (total incl. housing)