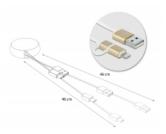

in five stages and thus offers different cable lengths, depending on requirements.



#### Item no. 85820

EAN: 4043619858200 Country of origin: China Package: Retail Box

#### **Technical details**

- · Connectors:
  - 1 x USB 2.0 Type-A male >
  - 1 x USB 2.0 Type Micro-B male
  - 1 x 8 pin Apple Lightning™ male
- Maximum output current: 2.1 A
- Voltage: max. 5 V
- Cable gauge:
  - 28 AWG data line
  - 24 AWG power line
- Flat cable
- Connector with metal housing
- Colour: white / gold
- Dimensions of housing (DxH): ca. 5.6 x 2.3 cm
- Length incl. connectors: ca. 92 cm (total incl. housing)

USB-A Host-cable ca. 46 cm

USB Micro-B + Lightning cable ca. 46 cm





# **System requirements**

• PC or laptop with a free USB Type-A port

## **Package content**

• Cable

## **Images**













#### General

### Interface

| Connector 1: | 1 x USB 2.0 Type-A male                                    |
|--------------|------------------------------------------------------------|
| Connector 2: | 1 x Apple Lightning™ male<br>1 x USB 2.0 Type Micro-B male |

## **Technical characteristics**

| Maximum current: | 2.1 A |
|------------------|-------|
| Voltage:         | 5 V   |

# **Physical characteristics**

| Housing material:             | metal                                 |
|-------------------------------|---------------------------------------|
| Cable length incl. connector: | 92 cm                                 |
| Conductor gauge:              | 28 AWG data line<br>24 AWG power line |
| Colour:                       | white / gold                          |