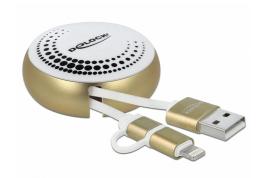

# Delock USB 2 in 1 Retractable Cable Type-A to Micro-B and Lightning™ white / gold

#### **Useful companion**

Due to its small size, the cable is a practical companion on the go and always at hand. A knotting of the cables is avoided by its winding mechanism.

#### **Flexible**

The cable can be pulled out in five stages and thus offers different cable lengths, depending on requirements.

#### **Technical details**

- · Connectors:
  - 1 x USB 2.0 Type-A male >
  - 1 x USB 2.0 Type Micro-B male
  - 1 x 8 pin Apple Lightning™ male
- Maximum output current: 2.1 A
- Voltage: max. 5 V
- Cable gauge:
  - 28 AWG data line
  - 24 AWG power line
- Flat cable
- Connector with metal housing
- Colour: white / gold
- Dimensions of housing (DxH): ca. 5.6 x 2.3 cm
- Length incl. connectors: ca. 92 cm (total incl. housing)