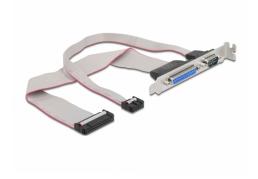

## **Description**

This Delock slot bracket can be installed into a standard PC slot. This gives you the opportunity to lead out the serial and parallel ports from internal pin header to D-Sub types.

Item no. 85644

#### **Technical details**

- Connector:
  - external:
  - 1 x Parallel DB25 female
  - 1 x Serial DB9 male
  - internal:
  - 1 x 25 pin Parallel pin header female
  - 1 x 9 pin Serial pin header female
- · Assignment: Serial twisted
- · Slot bracket for installation into PC slot
- Cable length: ca. 30 cm