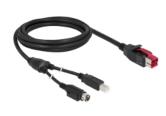

# Delock PoweredUSB cable male 24 V > USB Type-B male + Hosiden Mini-DIN 3 pin male 2 m for POS printers and terminals

#### Description

This PoweredUSB cable by Delock can be used to connect a device with USB Type-B port and Hosiden Mini-DIN 3 pin power port to a PC or hub with PoweredUSB 24 V port. It is suitable for connecting various POS devices such as printers and terminals, e.g. by Epson or Toshiba. The cable is used both for data transmission and for power supply of the connected device.