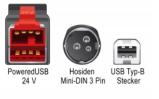

#### **Technical details**

- Connectors:
  - 1 x PoweredUSB male 24 V >
  - 1 x USB Type-B male +
  - 1 x Hosiden Mini-DIN 3 pin power male
- PoweredUSB specification
- Voltage: 24 V
- Cable gauge:
  26 AWG data line
  20 AWG power line
- Cable diameter: ca. 6.5 mm
- Cable double shielded
- Data transfer rate up to 480 Mbps
- Colour: black
- Length incl. connectors (L): ca. 2 m

#### General

| Specification: | PoweredUSB                                                 |
|----------------|------------------------------------------------------------|
| Interface      |                                                            |
| Connector 1:   | 1 x PoweredUSB male 24 V                                   |
| Connector 2:   | 1 x Hosiden Mini-DIN 3 pin male<br>1 x USB 2.0 Type-B male |