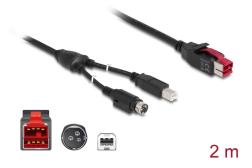

# Delock PoweredUSB cable male 24 V > USB Type-B male + Hosiden Mini-DIN 3 pin male 2 m for POS printers and terminals

#### Description

This PoweredUSB cable by Delock can be used to connect a device with USB Type-B port and Hosiden Mini-DIN 3 pin power port to a PC or hub with PoweredUSB 24 V port. It is suitable for connecting various POS devices such as printers and terminals, e.g. by Epson or Toshiba. The cable is used both for data transmission and for power supply of the connected device.

#### **Technical details**

- Connectors:
  - 1 x PoweredUSB male 24 V >
  - 1 x USB Type-B male +
  - 1 x Hosiden Mini-DIN 3 pin power male
- PoweredUSB specification
- Voltage: 24 V
- Cable gauge:
  26 AWG data line
  20 AWG power line
- Cable diameter: ca. 6.5 mm
- Cable double shielded
- Data transfer rate up to 480 Mbps
- Colour: black
- Length incl. connectors (L): ca. 2 m