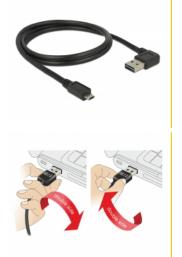

#### Description

This cable by Delock with EASY-USB Type-A male and EASY-USB Type Micro-B male can be plugged into the appropriated USB female port in both directions. Thus the male connector can be used both-sided which makes the plug in easier.

#### **Technical details**

Connectors:

1 x USB 2.0 Type-A reversible male angled left / right >

- 1 x USB 2.0 Type Micro-B reversible male
- USB-A male port and Micro USB male port usable in both directions
- Cable gauge:
  28 AWG data line
  24 AWG power line
- Cable diameter: ca. 4.5 mm
- · Gold-plated connectors
- Colour: black
- Length incl. connectors: ca. 1 m