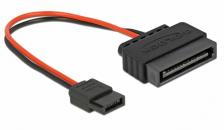

# Delock Cable Power SATA 15 pin plug > Power Slim SATA 6 pin receptacle 10 cm

# Description

This cable by Delock enables the power supply of a device with a Slim SATA 6 pin power connector, such as a DVD drive, over a free SATA 15 pin power connector of the power supply.

10 cm