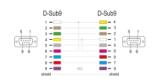

## **Technical details**

- Connectors:
  1 x serial D-Sub 9 female with screws >
  - 1 x serial D-Sub 9 female with screws
- Full handshaking cable
- Pin assignment: 1+6 4, 2 3, 3 2, 4 1+6, 5 5, 7 8, 8 7
- Screw type: #4-40 UNC
- Cable gauge: 28 AWG
- Cable diameter: ca. 5 mm
- Length without connectors: ca. 3 m
- Colour: beige