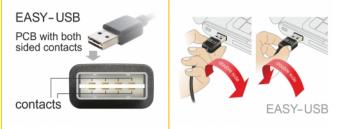

#### Description

This cable by Delock with EASY-USB male can be plugged into the USB-A female port in both directions. Thus the male port can be used both-sided and make the plug in easily.

Item no. 83684