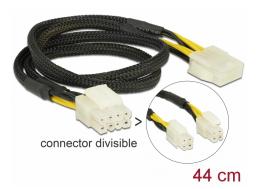

# Delock Extension Cable Power 8 pin EPS male (2 x 4 pin) > 8 pin female 44 cm

#### Description

This power cable by Delock can be used as extension of the 8 pin EPS interface and can be applied e.g. for connection of your mainboard. Furthermore the 8 pin EPS male connector can be devided into two 4 pin male connector. Thus you can also provide a power supply through the 4 pin port of your mainboard.

### **Technical details**

- Connector: 8 pin EPS male > 8 pin EPS female
- 8 pin EPS male connector divisible into 2 x 4 pin male connector
- Cable gauge: 20 AWG
- Net shielding
- Voltage: 12 V
- Length: ca. 44 cm