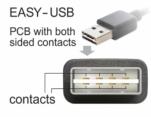

#### Description

This cable by Delock with EASY-USB male can be plugged into the USB-A female port in both directions. Thus the male port can be used both-sided and make the plug in easily.