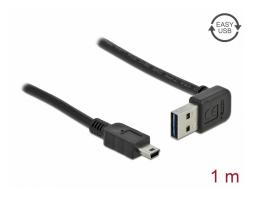

# Delock Cable EASY-USB 2.0 Type-A male angled up / down > USB 2.0 Type Mini-B male 1 m

#### Description

This cable by Delock with EASY-USB male can be plugged into the USB-A female port in both directions. Thus the male port can be used both-sided and make the plug in easily.

#### **Technical details**

- Connectors:
  - 1 x USB 2.0 Type-A reversible male angled up / down >
  - 1 x USB 2.0 Type Mini-B male
- USB-A male port usable in both directions
- Cable gauge:
  - 28 AWG data line
  - 24 AWG power line
- Cable diameter: ca. 4.5 mm
- Gold-plated connectors
- Colour: black
- Length incl. connectors: ca. 1 m