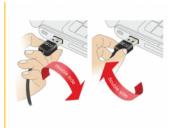

#### Description

This cable by Delock with EASY-USB male can be plugged into the USB-A female port in both directions. Thus the male port can be used both-sided and make the plug in easily.