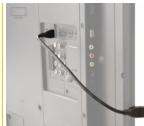

## **Description**

This cable by Delock can be used to extend a USB connection and to connect various devices. Due to an integrated wire the ShapeCable can be bent into any form and retains its shape.