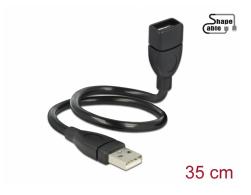

# Delock Cable USB 2.0 Type-A male > USB 2.0 Type-A female ShapeCable 0.35 m

## **Description**

This cable by Delock can be used to extend a USB connection and to connect various devices. Due to an integrated wire the ShapeCable can be bent into any form and retains its shape.

#### **Technical details**

- Connectors:
  - 1 x USB 2.0 Type-A male >
  - 1 x USB 2.0 Type-A female
- ShapeCable: integrated, shapeable wire
- Cable gauge:
  - 28 AWG data line
  - 24 AWG power line
- Cable diameter: ca. 5 mm
- · Colour: black
- Length incl. connectors: ca. 0.35 m