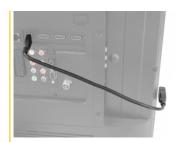

## **Description**

This cable by Delock can be used to extend a USB connection and to connect various devices. Due to an integrated wire the ShapeCable can be bent into any form and retains its shape.