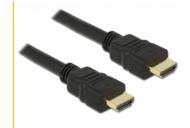

# **Delock Cable High Speed HDMI with Ethernet – HDMI** A male > HDMI A male 4K 25 cm

## Description

This High Speed HDMI with Ethernet cable by Delock complies with the latest HDMI standard and combines fast data transfer as well as audio-/ video- and Ethernet connection. Thus you can connect e.g. your PC or o DVD / Blu-ray drive to a monitor or TV. The HDMI-A interface is downwards compatible to its forerunners and enables you to use your existing devices. The higher cable gauge and the twisted data lines ensures a safe connection even for a length of this cable.

- More lively and natural colours
- · Colour: black
- Cable length: ca. 25 cm