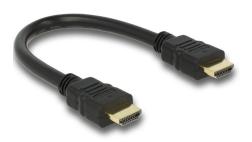

# **Delock Cable High Speed HDMI with Ethernet – HDMI** A male > HDMI A male 4K 25 cm

## Description

This High Speed HDMI with Ethernet cable by Delock complies with the latest HDMI standard and combines fast data transfer as well as audio-/ video- and Ethernet connection. Thus you can connect e.g. your PC or o DVD / Blu-ray drive to a monitor or TV. The HDMI-A interface is downwards compatible to its forerunners and enables you to use your existing devices. The higher cable gauge and the twisted data lines ensures a safe connection even for a length of this cable.

- More lively and natural colours
- · Colour: black
- Cable length: ca. 25 cm