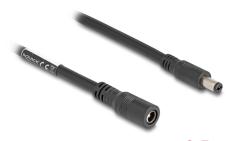

# **Delock Cable DC Extension 5.5 x 2.1 mm male > female**

### **Description**

This Delock extension cable can be used for the extension of a DC port of devices which need low voltage e. g. cameras or LED-stripes.

 $0.5 \, m$ 

#### **Technical details**

• Connector: DC 5.5 x 2.1 mm male > DC 5.5 x 2.1 mm female

• DC pin length: ca. 10.30 mm

• Max. power on input: 5 A

• Max. voltage on input: 24 V

· Cable sheath of PVC

• Cable gauge: 18 AWG