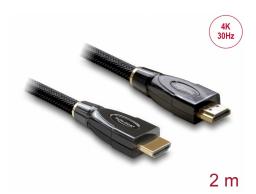

# Delock High Speed HDMI with Ethernet Cable 4K 30 Hz 2 m

### **Description**

The High Speed HDMI with Ethernet cable by Delock combines fast data transfer as well as audio- / video and Ethernet connection in one. It is used to connect DVD or Blu-ray devices to a TV or a monitor to a PC or a laptop. The cable also supports 4K Ultra HD resolutions, provided that all connected devices are compatible.

#### **Technical details**

- Connectors:
  - 1 x HDMI-A male >
  - 1 x HDMI-A male
- High Speed HDMI with Ethernet (HEC) specification
- Cable gauge: 28 AWG
- Cable diameter: ca. 7.3 mm
- Twisted-pair cabling
- · Copper conductor
- Contacts gold-plated
- Triple shielded cable
- Metal housing
- · With nylon braid
- · Transmission of audio and video signals
- Data transfer rate up to 10.2 Gb/s
- Resolution up to 3840 x 2160 @ 30 Hz
  (depending on the system and the connected hardware)
- 3D support: up to 1920 x 1080 @ 60 Hz
  (depending on the system and the connected hardware)
- Up to 120 Hz refresh rate

- Contains Audio Return Channel (ARC)
- Uses new advanced colour space for presentation of digital pictures
- Supports Dolby® TrueHD and DTS-HD Master Audio™
- More lively and natural colours
- Colour: anthracite
- Cable length: ca. 2 m