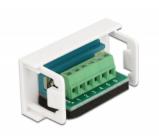

#### **Technical details**

· Connectors:

external: 1 x D-Sub 9 pin male

internal: 1 x 6 pin terminal block screw terminal

• Material: PC plastic

• Suitable for module holder Delock Easy 45

Suitable for 45 mm cable duct with minimum depth 45 mm

## Interface

| connector:   | 1 x Sub-D 9 pin male                  |
|--------------|---------------------------------------|
| Connector 1: | 1 x 6 Pin Terminalblock Schraubklemme |