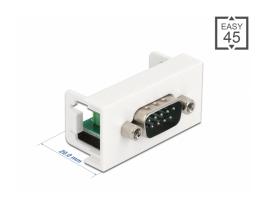

#### **Technical details**

· Connectors:

external: 1 x D-Sub 9 pin male

internal: 1 x 6 pin terminal block screw terminal

• Material: PC plastic

• Suitable for module holder Delock Easy 45

Suitable for 45 mm cable duct with minimum depth 45 mm

• Module size: 22.5 x 45 mm

• Dimensions (LxWxH): ca. 22.5 x 45.0 x 25.0 mm

· Colour: white