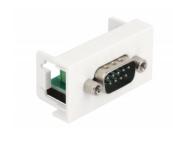

#### **Technical details**

· Connectors:

external: 1 x D-Sub 9 pin male

internal: 1 x 6 pin terminal block screw terminal

• Material: PC plastic

• Suitable for module holder Delock Easy 45

Suitable for 45 mm cable duct with minimum depth 45 mm

• Module size: 22.5 x 45 mm

• Dimensions (LxWxH): ca. 22.5 x 45.0 x 25.0 mm

· Colour: white