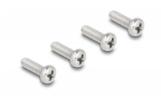

# Delock RJ50 Extension Cable female to female S/FTP 5 m black

#### Description

This cable by Delock can be used to extend and connect various control and measuring devices. The screwable RJ50 female can be attached, for e.g., to a slot bracket or a housing with a suitable cutout.



#### Item no. 80202

EAN: 4043619802029 Country of origin: China Package: Zip poly bag

### **Technical details**

- Connectors:
  - 1 x RJ50 female with nuts
  - 1 x RJ50 female with nuts
- Shielded (S/FTP)
- Screw distance: ca. 27.8 mm
- Cable gauge: 26 AWG
- Length incl. connectors: ca. 5 m
- Colour: black
- Material: PVC

### System requirements

• A free RJ50 port

### Package content





- Extension cable
- 4 x screw

#### Images







#### Interface

| Connector 1: | 1 x RJ50 jack |
|--------------|---------------|
| Connector 2: | 1 x RJ50 jack |

## **Physical characteristics**

| Conductor gauge: | 26 AWG |
|------------------|--------|
| Material:        | PVC    |
| Length:          | 5 m    |
| Colour:          | black  |