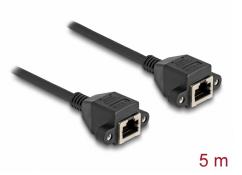

# Delock RJ50 Extension Cable female to female S/FTP 5 m black

#### Description

This cable by Delock can be used to extend and connect various control and measuring devices. The screwable RJ50 female can be attached, for e.g., to a slot bracket or a housing with a suitable cutout.

### **Technical details**

- Connectors:
  - 1 x RJ50 female with nuts
  - 1 x RJ50 female with nuts
- Shielded (S/FTP)
- Screw distance: ca. 27.8 mm
- Cable gauge: 26 AWG
- Length incl. connectors: ca. 5 m
- Colour: black
- Material: PVC