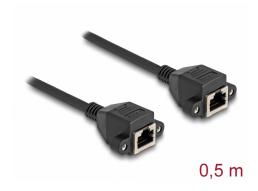

# Delock RJ50 Extension Cable female to female S/FTP 0.5 m black

#### **Technical details**

Connectors:

1 x RJ50 female with nuts

1 x RJ50 female with nuts

• Shielded (S/FTP)

• Screw distance: ca. 27.8 mm

• Cable gauge: 26 AWG

• Length incl. connectors: ca. 50 cm