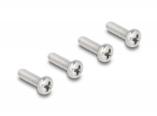

# Delock RJ50 Extension Cable female to female S/FTP 0.5 m black

#### **Description**

This cable by Delock can be used to extend and connect various control and measuring devices. The screwable RJ50 female can be attached, for e.g., to a slot bracket or a housing with a suitable cut-out.



#### Item no. 80198

EAN: 4043619801985 Country of origin: China Package: Zip poly bag

#### **Technical details**

Connectors:

1 x RJ50 female with nuts

1 x RJ50 female with nuts

• Shielded (S/FTP)

• Screw distance: ca. 27.8 mm

• Cable gauge: 26 AWG

• Length incl. connectors: ca. 50 cm

Colour: blackMaterial: PVC

#### System requirements

• A free RJ50 port

#### Package content



- Extension cable
- 4 x screw

## **Images**









## Interface

| Connector 1: | 1 x RJ50 jack |
|--------------|---------------|
| Connector 2: | 1 x RJ50 jack |

# **Physical characteristics**

| Conductor gauge: | 26 AWG |
|------------------|--------|
| Material:        | PVC    |
| Length:          | 50 cm  |
| Colour:          | black  |