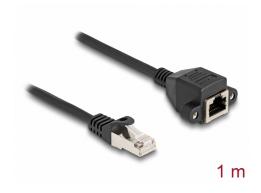

#### **Description**

This cable by Delock can be used to extend and connect various control and measuring devices. The screwable RJ50 female can be attached, for e.g., to a slot bracket or a housing with a suitable cut-out.

#### **Technical details**

Connectors:

1 x RJ50 male

1 x RJ50 female with nuts

• Shielded (S/FTP)

• Screw distance: ca. 27.8 mm

• Cable gauge: 26 AWG

• Length incl. connectors: ca. 1 m