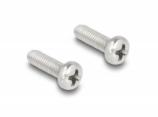

# Delock RJ50 Extension Cable male to female S/FTP 0.5 m black

#### **Description**

This cable by Delock can be used to extend and connect various control and measuring devices. The screwable RJ50 female can be attached, for e.g., to a slot bracket or a housing with a suitable cut-out.



#### Item no. 80192

EAN: 4043619801923 Country of origin: China Package: Zip poly bag

#### **Technical details**

Connectors:

1 x RJ50 male

1 x RJ50 female with nuts

• Shielded (S/FTP)

• Screw distance: ca. 27.8 mm

• Cable gauge: 26 AWG

• Length incl. connectors: ca. 50 cm

Colour: blackMaterial: PVC

#### System requirements

• A free RJ50 port

### Package content



- Extension cable
- 2 x screw

# **Images**







## Interface

| Connector 1: | 1 x RJ50 male |
|--------------|---------------|
| Connector 2: | 1 x RJ50 jack |

# **Physical characteristics**

| Conductor gauge: | 26 AWG |
|------------------|--------|
| Material:        | PVC    |
| Length:          | 50 cm  |
| Colour:          | black  |