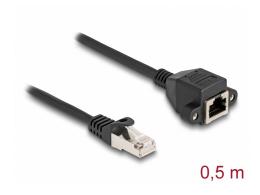

#### **Description**

This cable by Delock can be used to extend and connect various control and measuring devices. The screwable RJ50 female can be attached, for e.g., to a slot bracket or a housing with a suitable cut-out.

#### **Technical details**

Connectors:

1 x RJ50 male

1 x RJ50 female with nuts

• Shielded (S/FTP)

• Screw distance: ca. 27.8 mm

• Cable gauge: 26 AWG

• Length incl. connectors: ca. 50 cm