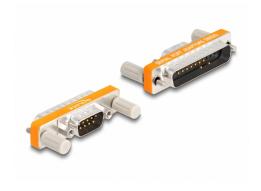

#### **Description**

This narrow adapter by Delock can, for example, connect devices such as printers, modems and computers with serial RS-232 D-Sub 9 or D-Sub 25 interfaces.

#### **Technical details**

- Connectors:
  - 1 x D-Sub 9 pin male with nuts
  - 1 x D-Sub 25 pin male with screws
- Pin assignment: 1 8, 2 3, 3 2, 4 20, 5 7, 6 6, 7 4, 8 5, 9 22, shielded
- Contacts: gold plated brass
- Screw type: #4-40 UNC
- Dimensions (LxWxH): ca. 53 x 18 x 13 mm

## Interface

| Connector 1: | 1 x Serial D-Sub 9 male with nuts   |
|--------------|-------------------------------------|
| Connector 2: | 1 x Serial D-Sub 25 male mit screws |