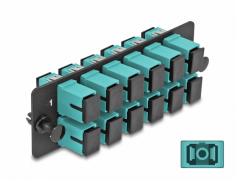

## **Description**

This panel by Delock is equipped with twelve SC Simplex couplers and is suitable for installation in 19" fiber optic HD (High Density) patch panel by Delock (66924). With the SC Simplex couplers, fiber optic male connectors can be easily connected to each other.

#### **Technical details**

- Connectors:
  - 12 x SC Simplex female >
  - 12 x SC Simplex female
- For 12 multi-mode fiber OM4
- Zirconia ceramic ferrule with protection cap
- For mounting in 19" fiber optic HD (High Density) patch panel, 1U
- 12 ports with SC Simplex couplers
- Material: metal / plastic
- Colour: aqua / black
- Dimensions (LxWxH): ca. 109 x 35 x 20 mm