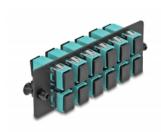

## **Description**

This panel by Delock is equipped with twelve SC Simplex couplers and is suitable for installation in 19" fiber optic HD (High Density) patch panel by Delock (66924). With the SC Simplex couplers, fiber optic male connectors can be easily connected to each other.

#### **Technical details**

- Connectors:
  - 12 x SC Simplex female >
  - 12 x SC Simplex female
- For 12 multi-mode fiber OM4
- Zirconia ceramic ferrule with protection cap
- For mounting in 19" fiber optic HD (High Density) patch panel, 1U
- 12 ports with SC Simplex couplers
- Material: metal / plastic
- Colour: aqua / black
- Dimensions (LxWxH): ca. 109 x 35 x 20 mm