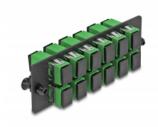

#### Description

This panel by Delock is equipped with twelve SC Simplex couplers and is suitable for installation in 19" fiber optic HD (High Density) patch panel by Delock (66924). With the SC Simplex couplers, fiber optic male connectors can be easily connected to each other.

#### **Technical details**

- Connectors: 12 x SC Simplex female > 12 x SC Simplex female
- For 12 OS2 Single-mode fibers
- Zirconia ceramic ferrule with protection cap
- For mounting in 19" fiber optic HD (High Density) patch panel, 1U
- 12 ports with SC Simplex couplers
- Material: metal / plastic
- Colour: green / black
- Dimensions (LxWxH): ca. 109 x 35 x 20 mm