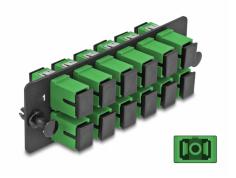

#### Description

This panel by Delock is equipped with twelve SC Simplex couplers and is suitable for installation in 19" fiber optic HD (High Density) patch panel by Delock (66924). With the SC Simplex couplers, fiber optic male connectors can be easily connected to each other.

#### **Technical details**

- Connectors: 12 x SC Simplex female > 12 x SC Simplex female
- For 12 OS2 Single-mode fibers
- Zirconia ceramic ferrule with protection cap
- For mounting in 19" fiber optic HD (High Density) patch panel, 1U
- 12 ports with SC Simplex couplers
- Material: metal / plastic
- Colour: green / black
- Dimensions (LxWxH): ca. 109 x 35 x 20 mm