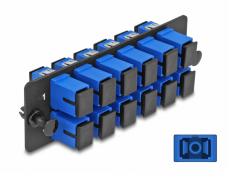

#### Description

This panel by Delock is equipped with twelve SC Simplex couplers and is suitable for installation in 19" fiber optic HD (High Density) patch panel by Delock (66924). With the SC Simplex couplers, fiber optic male connectors can be easily connected to each other.

#### **Technical details**

- Connectors: 12 x SC Simplex female > 12 x SC Simplex female
- For 12 OS2 Single-mode fibers
- Zirconia ceramic ferrule with protection cap
- For mounting in 19" fiber optic HD (High Density) patch panel, 1U
- 12 ports with SC Simplex couplers
- Material: metal / plastic
- Colour: blue / black
- Dimensions (LxWxH): ca. 109 x 35 x 20 mm