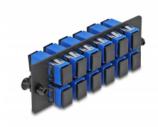

#### Description

This panel by Delock is equipped with twelve SC Simplex couplers and is suitable for installation in 19" fiber optic HD (High Density) patch panel by Delock (66924). With the SC Simplex couplers, fiber optic male connectors can be easily connected to each other.

#### **Technical details**

- Connectors: 12 x SC Simplex female > 12 x SC Simplex female
- For 12 OS2 Single-mode fibers
- Zirconia ceramic ferrule with protection cap
- For mounting in 19" fiber optic HD (High Density) patch panel, 1U
- 12 ports with SC Simplex couplers
- Material: metal / plastic
- Colour: blue / black
- Dimensions (LxWxH): ca. 109 x 35 x 20 mm