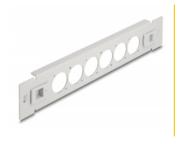

### **Description**

This patch panel by Delock can be mounted in a 10" rack. With its standardized dimensions, it is suitable for easy mounting of 6 D-type modules.

#### **Technical details**

- 6 D-type ports 24 x 19 mm
- For mounting in 10" racks, 1U
- · Material: metal
- · Colour: grey
- Dimensions (LxWxH): ca. 254.0 x 44.4 x 12.5 mm