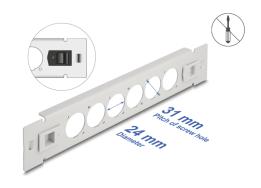

### **Description**

This patch panel by Delock can be mounted in a 10" rack. With its standardized dimensions, it is suitable for easy mounting of 6 D-type modules.

#### **Technical details**

- 6 D-type ports 24 x 19 mm
- For mounting in 10" racks, 1U
- · Material: metal
- · Colour: grey
- Dimensions (LxWxH): ca. 254.0 x 44.4 x 12.5 mm