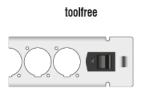

#### Installation without tools

The special feature of this patch panel is that no tools are required for installation in a network cabinet. The integrated mounting clips can simply be pushed outwards to lock the panel in place.