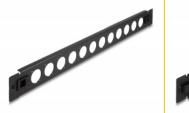

## Description

This patch panel by Delock can be mounted in a 19" rack. With its standardized dimensions, it is suitable for easy mounting of 12 D-type modules.

#### **Technical details**

- 12 D-type ports 24 x 19 mm
- For mounting in 19" racks, 1U
- Material: metal
- Colour: black
- Dimensions (LxWxH): ca. 482.0 x 44.4 x 12.5 mm