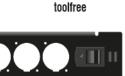

#### Installation without tools

The special feature of this patch panel is that no tools are required for installation in a network cabinet. The integrated mounting clips can simply be pushed outwards to lock the panel in place.