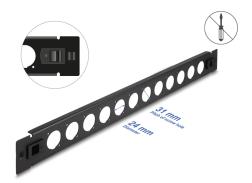

## Description

This patch panel by Delock can be mounted in a 19" rack. With its standardized dimensions, it is suitable for easy mounting of 12 D-type modules.

#### **Technical details**

- 12 D-type ports 24 x 19 mm
- For mounting in 19" racks, 1U
- Material: metal
- Colour: black
- Dimensions (LxWxH): ca. 482.0 x 44.4 x 12.5 mm