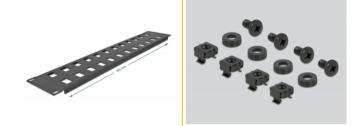

#### Package content

- 19" patch panel
- 4 x screws
- 4 x caged nut
- 4 x washers