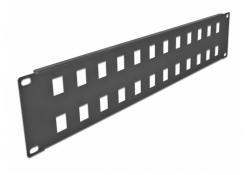

# Delock 19" Keystone Patch Panel 24 port 2U black

## Description

This patch panel by Delock can be mounted in a **19" cabinet**. With its standardized dimensions, it is suitable for easy **snap-in mounting** of **24 Keystone modules**.

#### **Technical details**

- For mounting in 19" network cabinet, 2U
- 24 Keystone ports 19.6 x 14.6 mm
- Material: metal
- Colour: black
- Dimensions (LxWxH): ca. 482 x 88 x 10 mm