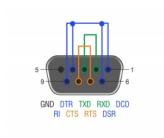

#### **Technical details**

- Connector: 1 x Serial RS-232/422/485 DB9 female with screws
- Pinout:

RXD (2) - TXD (3)

RTS (7) - CTS (8)

DCD (1) - DTR (4) - DSR (6) - Ri (9)

- Screw type: #4-40 UNC
- Colour: silver
- Dimensions (LxWxH): ca. 31.0 x 12.6 x 11.8 mm

#### **Technical characteristics**

Signal transmission: TxD, RxD, RTS, CTS, DTR, DSR, DCD, RI, GND