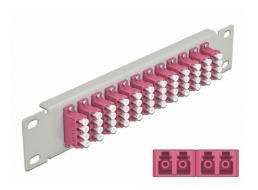

## **Description**

This patch panel by Delock is equipped with twelve LC Quad fiber optic couplers and is suitable for installation in a 10" network cabinet. With the LC Quad couplers, fiber optic male connectors can be easily connected to each other.

#### **Technical details**

- Connectors:
  - 12 x LC Quad female >
  - 12 x LC Quad female
- For multi-mode fiber OM4
- · Ceramic sleeve
- · With dust cover
- · Colour: violet
- For mounting in 10" network cabinet, 1U
- 12 ports with LC Quad couplers
- · Housing material: metal
- · Housing colour: grey
- Dimensions (LxWxH): ca. 254 x 44 x 10 mm