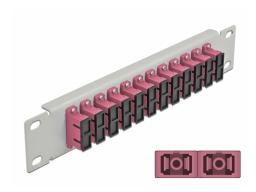

#### **Description**

This patch panel by Delock is equipped with twelve SC Duplex fiber optic couplers and is suitable for installation in a 10" network cabinet. With the SC Duplex couplers, fiber optic male connectors can be easily connected to each other.

#### **Technical details**

- Connectors:
  - 12 x SC Duplex female >
  - 12 x SC Duplex female
- For multi-mode fiber OM4
- · Ceramic sleeve
- · With dust cover
- · Colour: violet
- For mounting in 10" network cabinet, 1U
- 12 ports with SC Duplex couplers
- · Housing material: metal
- · Housing colour: grey
- Dimensions (LxWxH): ca. 254 x 44 x 10 mm