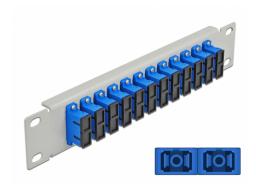

### **Description**

This patch panel by Delock is equipped with twelve SC Duplex fiber optic couplers and is suitable for installation in a 10" network cabinet. With the SC Duplex couplers, fiber optic male connectors can be easily connected to each other.

#### **Technical details**

- Connectors:
  - 12 x SC Duplex female >
  - 12 x SC Duplex female
- For single-mode fiber
- · Ceramic sleeve
- · With dust cover
- · Colour: blue
- For mounting in 10" network cabinet, 1U
- 12 ports with SC Duplex couplers
- · Housing material: metal
- · Housing colour: grey
- Dimensions (LxWxH): ca. 254 x 44 x 10 mm

## Interface

| Connector 1: | 12 x SC Duplex female |
|--------------|-----------------------|
| Connector 2: | 12 x SC Duplex female |

# **Physical characteristics**

| Housing colour:   | grey   |
|-------------------|--------|
| Housing material: | metal  |
| Length:           | 254 mm |
| Width:            | 44 mm  |
| Height:           | 10 mm  |
| Colour:           | blue   |