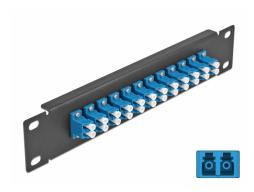

# Delock 10" Fiber Optic Patch Panel 12 Port LC Duplex blue 1U black

#### **Description**

This patch panel by Delock is equipped with twelve LC Duplex fiber optic couplers and is suitable for installation in a 10" network cabinet. With the LC Duplex couplers, fiber optic male connectors can be easily connected to each other.

#### **Technical details**

- Connectors:
  - 12 x LC Duplex female >
  - 12 x LC Duplex female
- For single-mode fiber
- · Ceramic sleeve
- · With dust cover
- · Colour: blue
- For mounting in 10" network cabinet, 1U
- 12 ports with LC Duplex couplers
- · Housing material: metal
- Housing colour: black
- Dimensions (LxWxH): ca. 254 x 44 x 10 mm