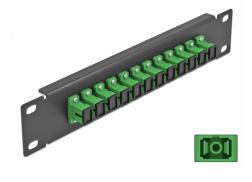

# Delock 10" Fiber Optic Patch Panel 12 Port SC Simplex green 1U black

#### Description

This patch panel by Delock is equipped with twelve SC Simplex fiber optic couplers and is suitable for installation in a 10" network cabinet. With the SC Simplex couplers, fiber optic male connectors can be easily connected to each other.

## **Technical details**

- Connectors: 12 x SC Simplex female > 12 x SC Simplex female
- For single-mode fiber
- Ceramic sleeve
- With dust cover
- Colour: green
- For mounting in 10" network cabinet, 1U
- 12 ports with SC Simplex couplers
- Housing material: metal
- Housing colour: black
- Dimensions (LxWxH): ca. 254 x 44 x 10 mm