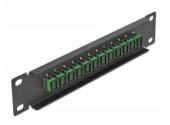

# Delock 10" Fiber Optic Patch Panel 12 Port SC Simplex green 1U black

#### Description

This patch panel by Delock is equipped with twelve SC Simplex fiber optic couplers and is suitable for installation in a 10" network cabinet. With the SC Simplex couplers, fiber optic male connectors can be easily connected to each other.

## **Technical details**

- Connectors: 12 x SC Simplex female > 12 x SC Simplex female
- For single-mode fiber
- Ceramic sleeve
- With dust cover
- Colour: green
- For mounting in 10" network cabinet, 1U
- 12 ports with SC Simplex couplers
- Housing material: metal
- Housing colour: black
- Dimensions (LxWxH): ca. 254 x 44 x 10 mm