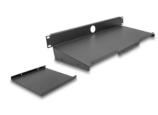

#### Description

This shelf by Delock is suitable for installation in a **19**" **network cabinet**. The shelf provides the **perfect surface** for the keyboard and mouse and allows to **work comfortably** and conveniently.

### **Technical details**

- For mounting in 19" network cabinet, 1U
- Shelf area: ca. 192 x 161 mm
- With cable entry, diameter: ca. 32 mm
- Suitable for cabinet depths from 300 mm
- Steel frame with 1.5 mm thickness
- Colour: dark grey
- Material: sheet steel
- Dimensions (LxWxH): ca. 483 x 221 x 44 mm