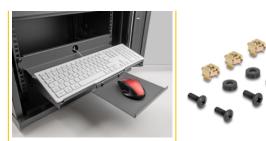

#### Description

This shelf by Delock is suitable for installation in a **19**" **network cabinet**. The shelf provides the **perfect surface** for the keyboard and mouse and allows to **work comfortably** and conveniently.

### Package content

- 19" shelf
- 6 x screw
- 4 x caged nut
- 4 x washer