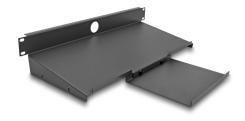

#### Description

This shelf by Delock is suitable for installation in a **19**" **network cabinet**. The shelf provides the **perfect surface** for the keyboard and mouse and allows to **work comfortably** and conveniently.

### **Technical details**

- For mounting in 19" network cabinet, 1U
- Shelf area: ca. 192 x 161 mm
- With cable entry, diameter: ca. 32 mm
- Suitable for cabinet depths from 300 mm
- Steel frame with 1.5 mm thickness
- Colour: dark grey
- Material: sheet steel
- Dimensions (LxWxH): ca. 483 x 221 x 44 mm

### Package content

- 19" shelf
- 6 x screw
- 4 x caged nut
- 4 x washer