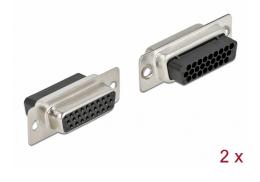

# Delock D-Sub HD 26 pin crimp female, metal, 2 pieces

#### Description

This D-Sub HD (High Density) female connector by Delock is suitable for cable mounting. On the back side there are through holes for inserting crimp contacts.

Item no. 66724

EAN: 4043619667246 Country of origin: China Package: Zip poly bag

#### Package content

• 2 x D-Sub HD 26 pin crimp female