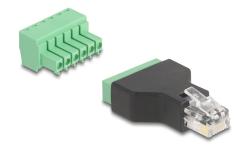

# Delock RJ12 plug to Terminal Block Adapter 6 pin 2-part

#### Description

This terminal block adapter by Delock can be used to connect wires with stripped ends. The adapter is suitable for telecommunication as well for the hobby area.

### **Technical details**

- Connectors:
  - 1 x RJ12 plug
  - 1 x 6 pin terminal block
- Pitch: 3.50 mm
- 1:1 connected
- Cable gauge: 26 16 AWG
- Removable Terminal Block
- Operating temperature: -40 °C ~ 105 °C
- Material: plastic
- Colour: black / green
- Dimensions (LxWxH): ca. 50.8 x 25.1 x 11.4 mm

#### Interface

| Connector 1: | 1 x RJ12 plug            |
|--------------|--------------------------|
| Connector 2: | 1 x 6 Pin Terminal Block |