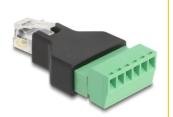

# Delock RJ12 plug to Terminal Block Adapter 6 pin 2-part

#### Description

This terminal block adapter by Delock can be used to connect wires with stripped ends. The adapter is suitable for telecommunication as well for the hobby area.

### **Technical details**

- Connectors:
  - 1 x RJ12 plug
  - 1 x 6 pin terminal block
- Pitch: 3.50 mm
- 1:1 connected
- Cable gauge: 26 16 AWG
- Removable Terminal Block
- Operating temperature: -40 °C ~ 105 °C
- Material: plastic
- Colour: black / green
- Dimensions (LxWxH): ca. 50.8 x 25.1 x 11.4 mm

#### Interface

| Connector 1: | 1 x RJ12 plug            |
|--------------|--------------------------|
| Connector 2: | 1 x 6 Pin Terminal Block |