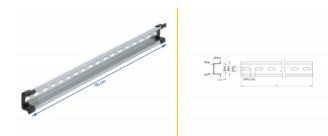

### **Technical details**

- Mounting hole: 15.0 x 6.2 mm
- Material: steel
- Dimensions (LxWxH): ca. 500 x 35 x 15 mm

# **Physical characteristics**

| Material: | steel  |
|-----------|--------|
| Length:   | 500 mm |
| Width:    | 35 mm  |
| Height:   | 15 mm  |