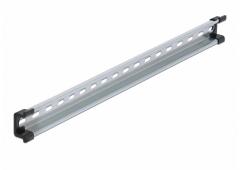

## Description

This DIN rail by Delock can be used to mounting different electronic devices and components.

#### **Multifunctional application**

The DIN rail can be mounted in a control cabinet and is used as a mounting system, e.g. for power supplies, screw terminals and interface modules.

#### Simple mounting option

To allow easy installation, the DIN rail is provided with slot holes.

# Package content

- 1 x DIN rail
- 2 x end cover