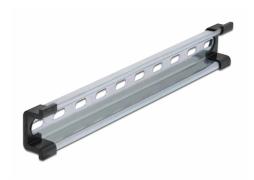

# Delock DIN Rail 35 x 15 mm (25 cm) Steel

#### **Multifunctional application**

The DIN rail can be mounted in a control cabinet and is used as a mounting system, e.g. for power supplies, screw terminals and interface modules.

#### Simple mounting option

To allow easy installation, the DIN rail is provided with slot holes.

### Package content

- 1 x DIN rail
- 2 x end cover