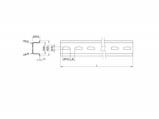

#### **Technical details**

• Mounting hole: 15.0 x 6.2 mm

· Material: steel

• Dimensions (LxWxH): ca. 250 x 35 x 15 mm

# **Physical characteristics**

| Material: | steel  |
|-----------|--------|
| Length:   | 250 mm |
| Width:    | 35 mm  |
| Height:   | 15 mm  |