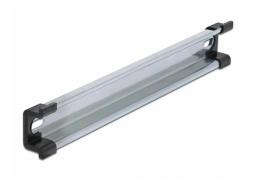

## **Description**

This DIN rail by Delock can be used to mounting different electronic devices and components.

#### **Multifunctional application**

The DIN rail can be mounted in a control cabinet and is used as a mounting system, e.g. for power supplies, screw terminals and interface modules.

#### Simple mounting option

To allow easy installation, the DIN rail is provided with a mounting hole at both sides.

### Package content

- 1 x DIN rail
- 2 x end cover