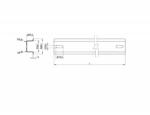

#### **Technical details**

• Mounting hole: 15.0 x 6.2 mm

· Material: steel

• Dimensions (LxWxH): ca. 250 x 35 x 15 mm

# **Physical characteristics**

| Material: | steel  |
|-----------|--------|
| Length:   | 250 mm |
| Width:    | 35 mm  |
| Height:   | 15 mm  |