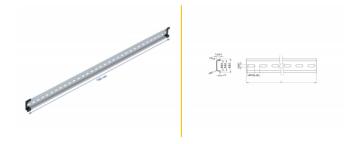

#### Simple mounting option

To allow easy installation, the DIN rail is provided with slot holes.

#### **Technical details**

• Mounting hole: 15.0 x 6.2 mm

· Material: steel

• Dimensions (LxWxH): ca. 1000.0 x 35.0 x 7.5 mm