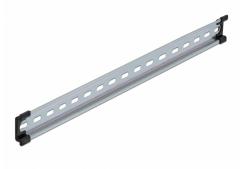

# Delock DIN Rail 35 x 7.5 mm (50 cm) Steel

#### Simple mounting option

To allow easy installation, the DIN rail is provided with slot holes.

# Package content

- 1 x DIN rail
- 2 x end cover