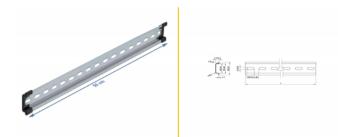

### **Technical details**

- Mounting hole: 15.0 x 6.2 mm
- Material: steel
- Dimensions (LxWxH): ca. 500.0 x 35,0 x 7,5 mm

# **Physical characteristics**

| Material: | steel  |
|-----------|--------|
| Length:   | 500 mm |
| Width:    | 35 mm  |
| Height:   | 7.5 mm |