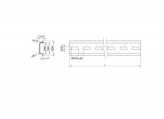

#### **Technical details**

• Mounting hole: 15.0 x 6.2 mm

· Material: steel

• Dimensions (LxWxH): ca. 250.0 x 35,0 x 7,5 mm

## **Physical characteristics**

| Material: | steel  |
|-----------|--------|
| Length:   | 250 mm |
| Width:    | 35 mm  |
| Height:   | 7.5 mm |