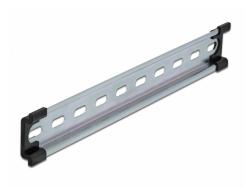

## **Description**

This DIN rail by Delock can be used to mounting different electronic devices and components.

#### **Multifunctional application**

The DIN rail can be mounted in a control cabinet and is used as a mounting system, e.g. for power supplies, screw terminals and interface modules.

#### Simple mounting option

To allow easy installation, the DIN rail is provided with slot holes.

### Package content

- 1 x DIN rail
- 2 x end cover