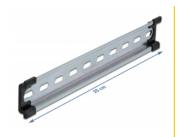

#### **Technical details**

• Mounting hole: 15.0 x 6.2 mm

· Material: steel

• Dimensions (LxWxH): ca. 250.0 x 35,0 x 7,5 mm

## **Physical characteristics**

| Material: | steel  |
|-----------|--------|
| Length:   | 250 mm |
| Width:    | 35 mm  |
| Height:   | 7.5 mm |