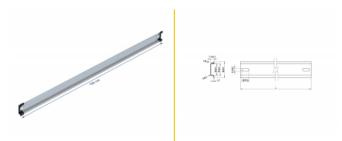

### **Technical details**

- Mounting hole: 15.0 x 6.2 mm
- Material: steel
- Dimensions (LxWxH): ca. 1000.0 x 35.0 x 7.5 mm

## **Physical characteristics**

| Material: | steel   |
|-----------|---------|
| Length:   | 1000 mm |
| Width:    | 35 mm   |
| Height:   | 7.5 mm  |