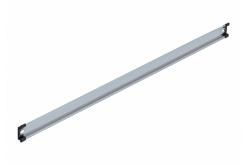

# Delock DIN Rail 35 x 7.5 mm (100 cm) Steel

#### Simple mounting option

To allow easy installation, the DIN rail is provided with a mounting hole at both sides.

### **Technical details**

- Mounting hole: 15.0 x 6.2 mm
- Material: steel
- Dimensions (LxWxH): ca. 1000.0 x 35.0 x 7.5 mm