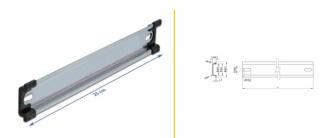

### **Technical details**

- Mounting hole: 15.0 x 6.2 mm
- Material: steel
- Dimensions (LxWxH): ca. 250.0 x 35,0 x 7,5 mm

# **Physical characteristics**

| Material: | steel  |
|-----------|--------|
| Length:   | 250 mm |
| Width:    | 35 mm  |
| Height:   | 7.5 mm |