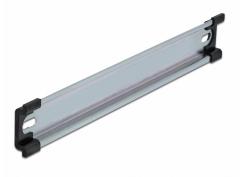

# Delock DIN Rail 35 x 7.5 mm (25 cm) Steel

# Description

This DIN rail by Delock can be used to mounting different electronic devices and components.

### **Technical details**

- Mounting hole: 15.0 x 6.2 mm
- Material: steel
- Dimensions (LxWxH): ca. 250.0 x 35,0 x 7,5 mm