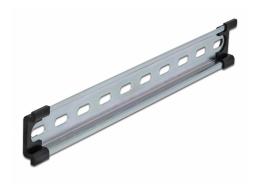

## **Description**

This DIN rail by Delock can be used to mounting different electronic devices and components.

#### **Multifunctional application**

The DIN rail can be mounted in a control cabinet and is used as a mounting system, e.g. for power supplies, screw terminals and interface modules.

#### Simple mounting option

To allow easy installation, the DIN rail is provided with slot holes.

## Package content

- 1 x DIN rail
- 2 x end cover