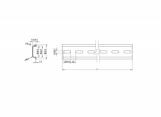

### **Technical details**

• Mounting hole: 15.0 x 6.2 mm

· Material: steel

• Dimensions (LxWxH): ca. 254.0 x 35.0 x 7.5 mm

## **Physical characteristics**

| Material: | steel  |
|-----------|--------|
| Length:   | 254 mm |
| Width:    | 35 mm  |
| Height:   | 7.5 mm |