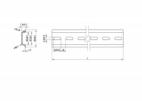

#### **Technical details**

• Mounting hole: 15.0 x 6.2 mm

Material: steel

• Dimensions (LxWxH): ca. 482.0 x 35.0 x 7.5 mm

## **Physical characteristics**

| Material: | steel  |
|-----------|--------|
| Length:   | 482 mm |
| Width:    | 35 mm  |
| Height:   | 7.5 mm |