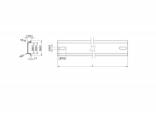

#### Simple mounting option

To allow easy installation, the DIN rail is provided with a mounting hole at both sides.

#### **Technical details**

• Mounting hole: 15.0 x 6.2 mm

· Material: steel

• Dimensions (LxWxH): ca. 254.0 x 35.0 x 7.5 mm