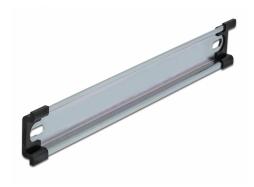

## **Description**

This DIN rail by Delock can be used to mounting different electronic devices and components.

#### **Multifunctional application**

The DIN rail can be mounted in a control cabinet and is used as a mounting system, e.g. for power supplies, screw terminals and interface modules.

#### Simple mounting option

To allow easy installation, the DIN rail is provided with a mounting hole at both sides.

### Package content

- 1 x DIN rail
- 2 x end cover